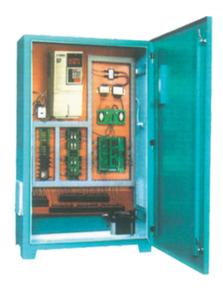

## **HYDROLIC**

HYDROLIC PANEL **FEATURES:** 

All Type of Hydrauic Program Supported. You Can program as per yor no of Valve requirement. All Valve and motor On off timing is programmable on board. You can also program for bouble side Auto Door. Up to 8 stop Regular as well as AUTO DOOR supported All other Feature's same as Card.

## **ARD**

#### **AUTOMATIC RESCUE**

DEVICE **FEATURES**: In case of a main power supply failure, the lift stopped between two floors is moved to floor level, the automatic door id opened and passengers are out safely, For lifts with automatic door, in case of a main power supply failure at floor level, the door is remain opened.