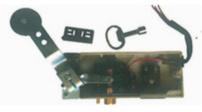

## **ARD**

#### **AUTOMATIC RESCUE**

DEVICE **FEATURES**: In case of a main power supply failure, the lift stopped between two floors is moved to floor level, the automatic door id opened and passengers are out safely, For lifts with automatic door, in case of a main power supply failure at floor level, the door is remain opened.

#### USE:

Thaisdidesideithoutuitablenefgenthopower source allocated for the elevator.