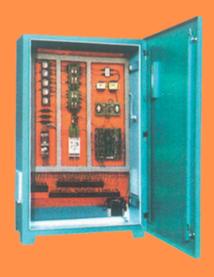

## **HYDROLIC**

HYDROLIC PANEL **FEATURES:** 

All Type of Hydrauic Program Supported. You Can program as per yor no of Valve requirement. All Valve and motor On off timing is programmable on board. You can also program for bouble side Auto Door. Up to 8 stop Regular as well as AUTO DOOR supported All other Feature's same as Card.

## **ARD**

#### **AUTOMATIC RESCUE**

DEVICE **FEATURES**: In case of a main power supply failure, the lift stopped between two floors is moved to floor level, the automatic door id opened and passengers are out safely, For lifts with automatic door, in case of a main power supply failure at floor level, the door is remain opened.