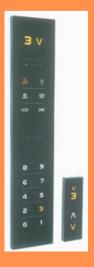

#### **FEATURES:**

#### No of Stop:

& Stop Down Collective & 6 **Stop Collective Selective** Ext. 16 Stop Down Collective and 11 Stop Collective 0.5

meter/sec **Speed :** Up to 5 misec.

#### Operations:

Regular V3F, Down Callective V3F and Collective Selective V3F, Also suitable for Auto Door, Double Door (Two Side Opening)