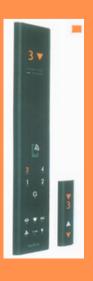

#### **FEATURES:**

#### No of Stop:

& Stop Down Collective & 6 **Stop Collective Selective** Ext. 16 Stop Down Collective and 11 Stop Collective 0.5

meter/sec **Speed :** Up to 5 misec.

#### Operations:

Regular V3F, Down Callective V3F and Collective Selective V3F, Also suitable for Auto Door, Double Door (Two Side Opening)